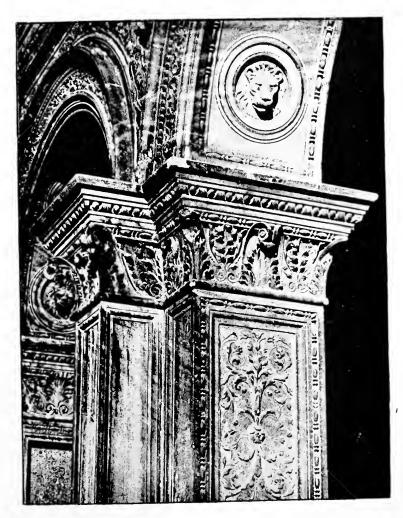

PLATE 8.

PLATE 9.

TO VAY ON A CHIEF

CORNICE IN THE HALL OF THE 200. PALAZZO VECCHIO, FLORENCE

PLATE 10.

The state of the s

FROM PULPIT IN THE CHURCH OF SANTA CROCE, FLORE...CE

PLATE 11.